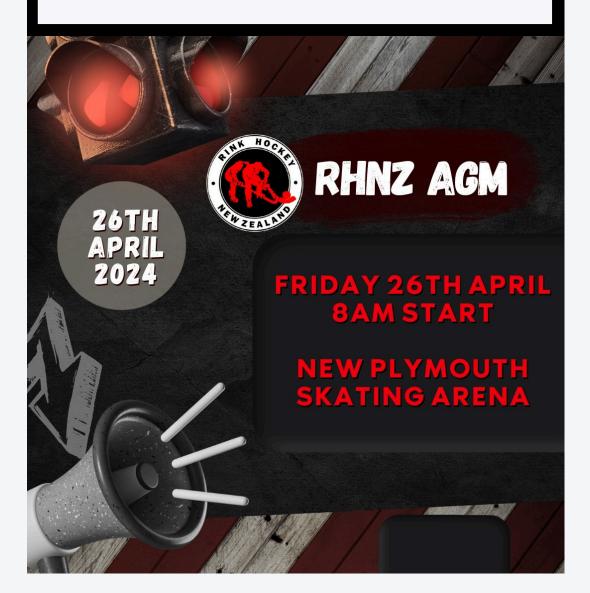

## ANZAC DRAW DAY TWO

|      |         |       |              | Friday 26th April 2024  |   |                          |       |
|------|---------|-------|--------------|-------------------------|---|--------------------------|-------|
| Game | Time    | Arena | Division     | Team                    | v | Team                     | Score |
| 26   | 7:20am  | Small | U15          | Wanganui Raptors        | ۷ | Wanganui Whippets        | :     |
|      |         |       |              | 8.00am - RHNZ AGM       |   |                          |       |
| 27   | 8:40am  | Small | U15          | Hastings                | V | Taranaki                 | :     |
| 28   | 9:00am  | Large | Masters      | Gympie Masters          | ۷ | Taranaki                 | :     |
| 29   | 9:20am  | Small | U15          | Mackay Mustangs RHC     | ٧ | Lilydale RHC             | :     |
| 30   | 10.00am | Small | U13          | Mackay Mustangs RHC     | ٧ | Taranaki                 | :     |
| 31   | 10:00am | Large | Div.2 Pool A | Mordialloc Black        | ٧ | Gympie Seniors           | :     |
| 32   | 10:40am | Small | U13          | Hastings                | ٧ | Wanganui Wildcats        | :     |
| 33   | 11:00am | Large | Masters      | Papatoetoe              | ٧ | Wanganui                 | :     |
| 34   | 11:20am | Small | U19          | Macau - China           | ٧ | Mordialloc Under 19s     | :     |
| 35   | 12.10pm | Small | U19          | Mackay Mustangs RHC     | ٧ | Hastings                 | :     |
| 36   | 12.00pm | Large | Div.2 Pool B | Mordialloc White        | ٧ | Wanganui                 | :     |
| 37   | 1:00pm  | Small | U19          | Taranaki                | ٧ | Wanganui                 | :     |
| 38   | 1:00pm  | Large | Div.2 Pool A | Papatoetoe              | ٧ | Hastings                 | :     |
| 39   | 1:50pm  | Small | U15          | Wanganui Whippets       | ٧ | Lilydale RHC             | :     |
| 40   | 2:00pm  | Large | Div.2 Pool B | Taranaki                | ٧ | Motueka Magic            | :     |
| 41   | 2:30pm  | Small | Men's        | Australian Senior Men's | ٧ | New Zealand Senior Men's | :     |
| 42   | 3:30pm  | Small | Women        | Taranaki                | ٧ | Wanganui                 | :     |
| 43   | 4:30pm  | Small | Women        | Mordialloc Ladies       | ٧ | Hastings                 | :     |
| 44   | 5:30pm  | Small | U19          | Macau - China           | ٧ | Wanganui                 | :     |
| 45   | 6:20pm  | Small | Prem. Pool A | Australian Senior Men's | ٧ | Hastings                 | :     |
| 46   | 7:20pm  | Small | Prem. Pool B | Papatoetoe              | ٧ | Taranaki                 | :     |
| 47   | 8:20pm  | Small | Women        | Motueka Mermaids        | V | Hastings                 | :     |
| 48   | 9:20pm  | Small | Prem. Pool B | Australian Senior Men's | ٧ | Motueka Makos            | :     |
| 49   | 10:20pm | Small | Prem. Pool A | Mordialloc Red          | ٧ | Wanganui                 | :     |