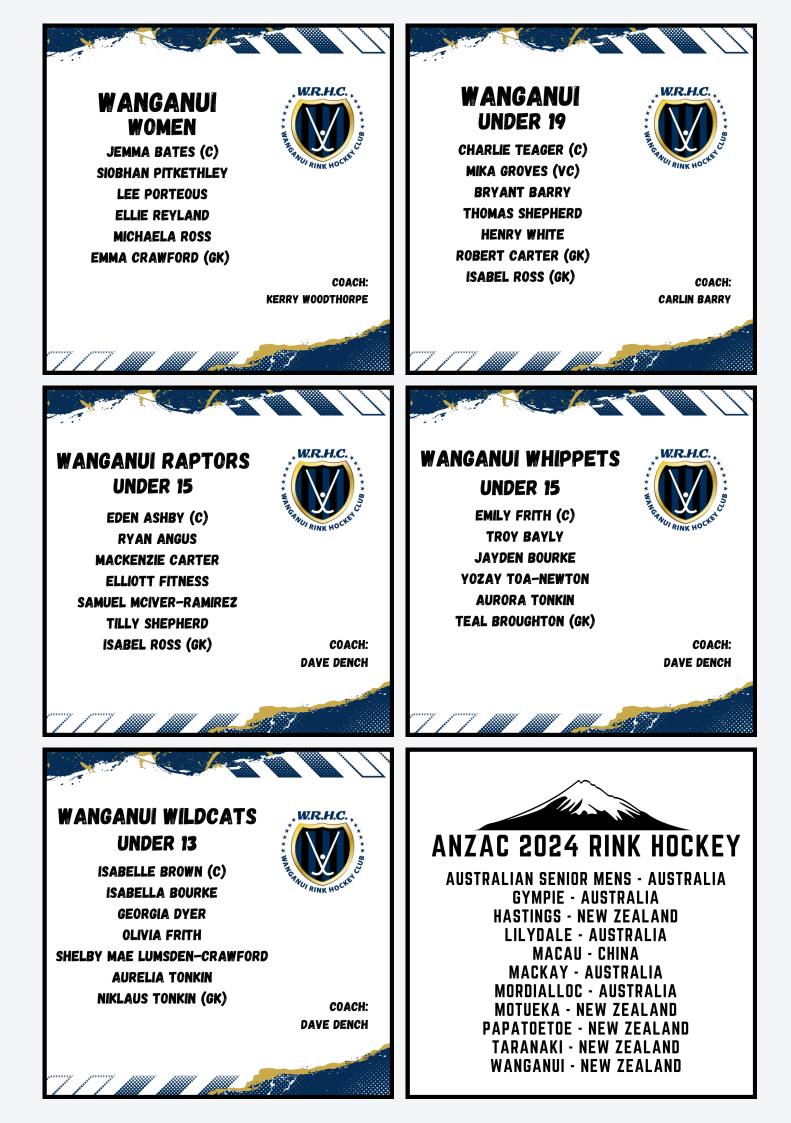

#### TARANAKI DIVISION 2

CORY BEDFORD (C) PHILLIP BATES HAYLEE BEDFORD ROGER BEDFORD SCARLET CAPEWELL SAM MORGAN HEATHER PATIENT MATHEW WOOD JAKE HOLLARD (GK)

COACH: KEITH BEDFORD MANAGER: TROY BEDFORD

#### TARANAKI WOMEN

HAYLEE BEDFORD (C) SCARLET CAPEWELL BRIAR HARRISON TANIA HINZ REBECCA LANGRIDGE HANNAH LINCOLN HEATHER PATIENT TESS SALISBURY RUTH OPAI (GK)

COACH: ROHAN SINGH MANAGER: ISAAC FRASER