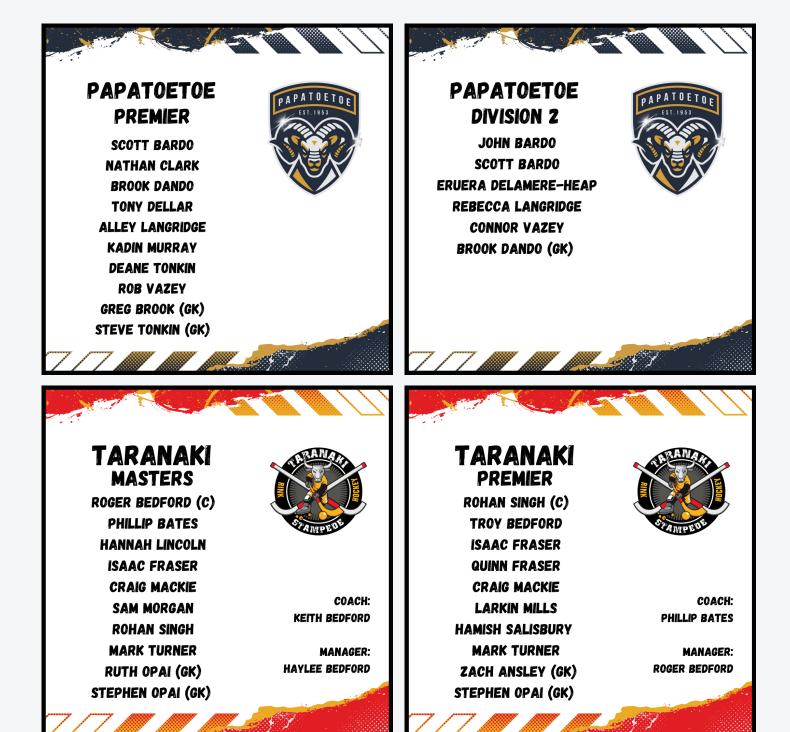

#### TARANAKI DIVISION 2

CORY BEDFORD (C) PHILLIP BATES HAYLEE BEDFORD ROGER BEDFORD SCARLET CAPEWELL SAM MORGAN HEATHER PATIENT MATHEW WOOD JAKE HOLLARD (GK)

COACH: KEITH BEDFORD MANAGER: TROY BEDFORD

#### TARANAKI WOMEN

HAYLEE BEDFORD (C) SCARLET CAPEWELL BRIAR HARRISON TANIA HINZ REBECCA LANGRIDGE HANNAH LINCOLN HEATHER PATIENT TESS SALISBURY RUTH OPAI (GK)

COACH: ROHAN SINGH MANAGER: ISAAC FRASER