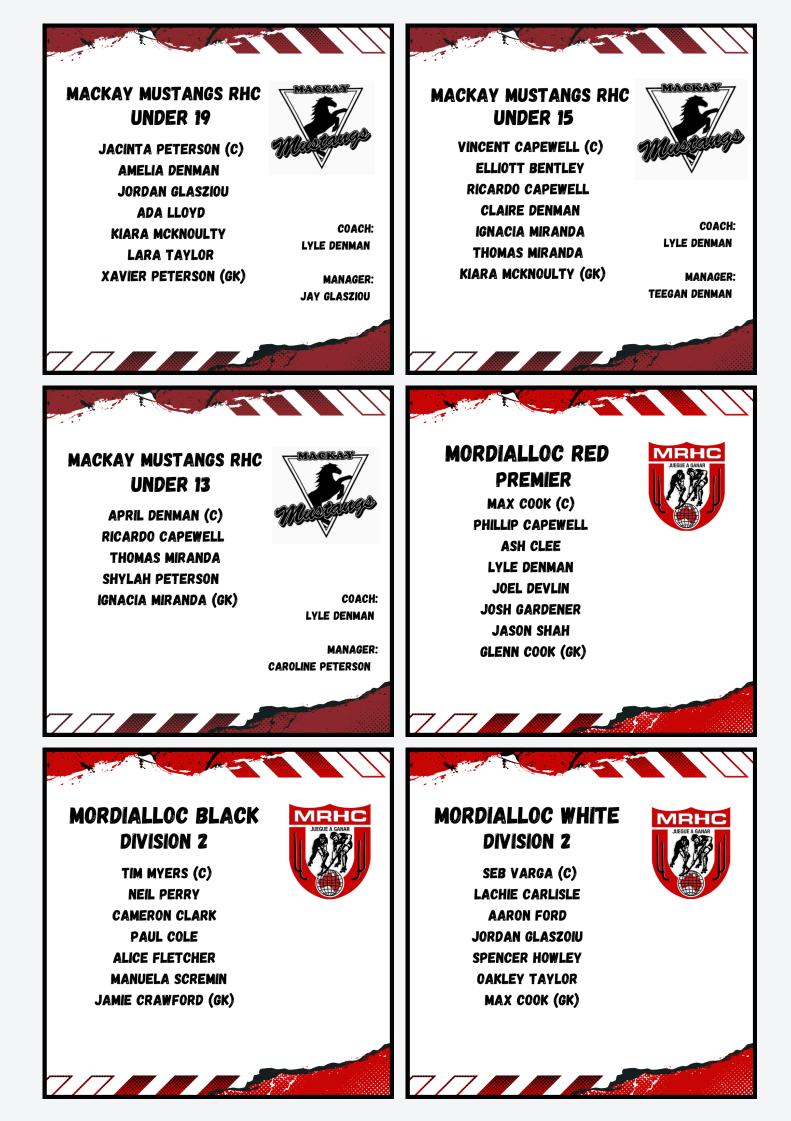

l     | Winner Semi 1          | v | Winner Semi 2          | :     |
| 92                         | 2:10pm  | Small | U19             | Mordialloc Under 19s   | V | Hastings               | :     |
| 93                         | 2:40pm  | Large | Prem. 5th/6th   | 3 <sup>rd</sup> Pool A | v | 3 <sup>rd</sup> Pool B | :     |
| 94                         | 3.00pm  | Small | Prem. 3rd/4th   | Loser Semi 1           | V | Loser Semi 2           | :     |
| 95                         | 4.00pm  | Small | Prem. Final     | Winner Semi 1          | ٧ | Winner Semi 2          | :     |
| 5.00pm - End of Tournament |         |       |                 |                        |   |                        |       |

# 6.00PM DAY FOUR - 28TH APRIL

EAST END SURF CLUB - NOBS LINE, STRANDON

















#### TARANAKI DIVISION 2

CORY BEDFORD (C) PHILLIP BATES HAYLEE BEDFORD ROGER BEDFORD SCARLET CAPEWELL SAM MORGAN HEATHER PATIENT MATHEW WOOD JAKE HOLLARD (GK)



COACH: KEITH BEDFORD MANAGER: TROY BEDFORD

#### TARANAKI WOMEN

HAYLEE BEDFORD (C) SCARLET CAPEWELL BRIAR HARRISON TANIA HINZ REBECCA LANGRIDGE HANNAH LINCOLN HEATHER PATIENT TESS SALISBURY RUTH OPAI (GK)



COACH: ROHAN SINGH MANAGER: ISAAC FRASER







#### HOT FOOD

| Pulled Pork Rolls                                                                       | \$10 |
|-----------------------------------------------------------------------------------------|------|
| Bagel                                                                                   | \$10 |
| Cream cheese, tomato, avocado, capers & scrambled eggs<br>Ad