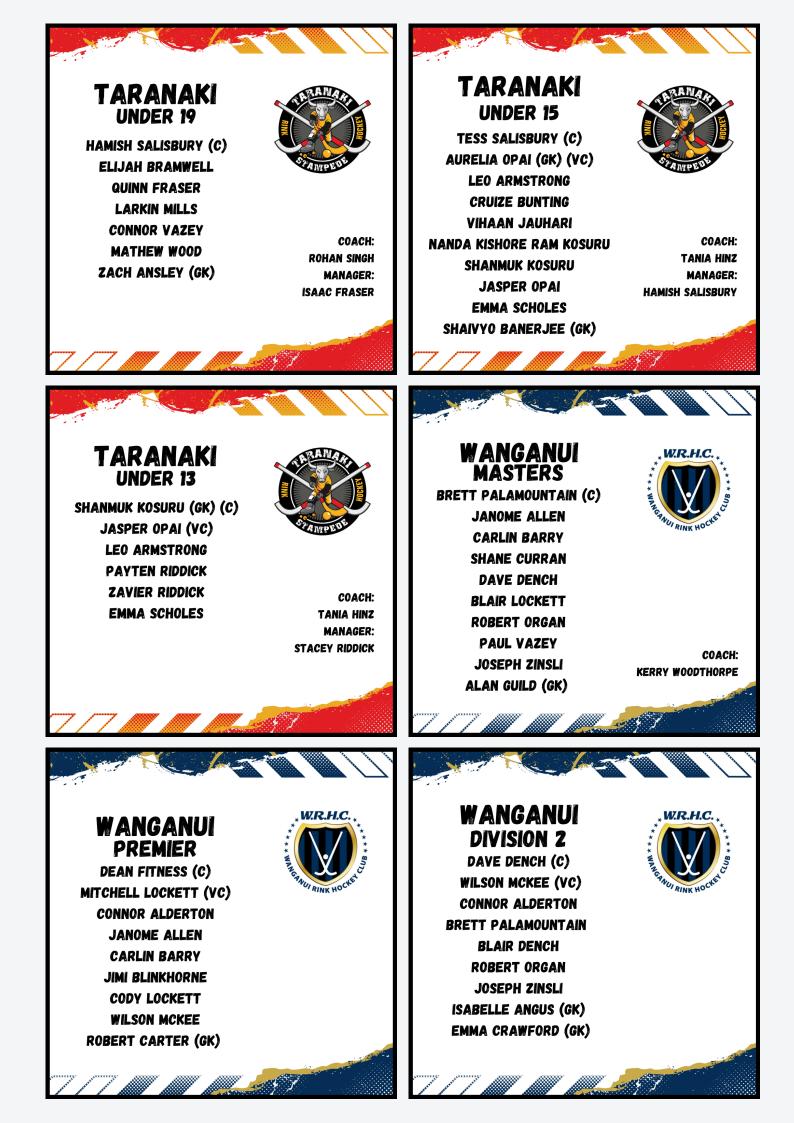

#### TARANAKI DIVISION 2

CORY BEDFORD (C) PHILLIP BATES HAYLEE BEDFORD ROGER BEDFORD SCARLET CAPEWELL SAM MORGAN HEATHER PATIENT MATHEW WOOD JAKE HOLLARD (GK)

COACH: KEITH BEDFORD MANAGER: TROY BEDFORD

#### TARANAKI WOMEN

HAYLEE BEDFORD (C) SCARLET CAPEWELL BRIAR HARRISON TANIA HINZ REBECCA LANGRIDGE HANNAH LINCOLN HEATHER PATIENT TESS SALISBURY RUTH OPAI (GK)

COACH: ROHAN SINGH MANAGER: ISAAC FRASER