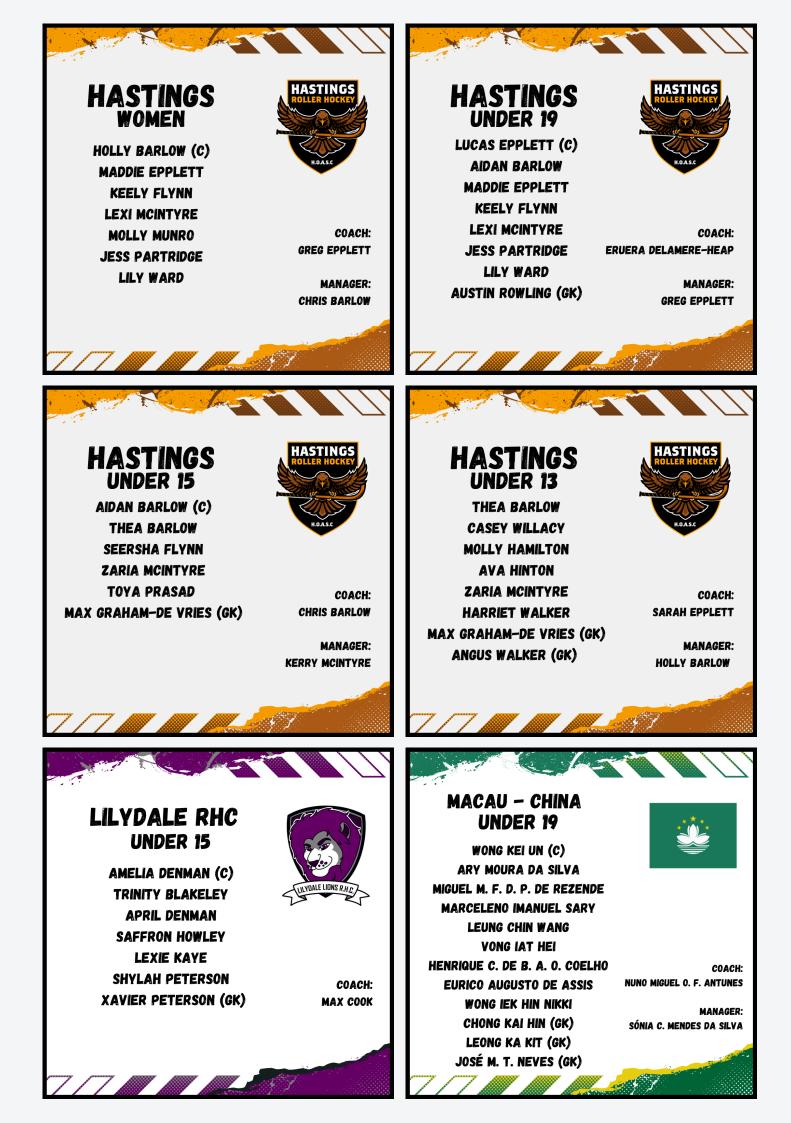

nal     | Winner Semi 1          | v | Winner Semi 2          | :     |
| 92                         | 2:10pm  | Small | U19             | Mordialloc Under 19s   | V | Hastings               | :     |
| 93                         | 2:40pm  | Large | Prem. 5th/6th   | 3 <sup>rd</sup> Pool A | v | 3 <sup>rd</sup> Pool B | :     |
| 94                         | 3.00pm  | Small | Prem. 3rd/4th   | Loser Semi 1           | V | Loser Semi 2           | :     |
| 95                         | 4.00pm  | Small | Prem. Final     | Winner Semi 1          | ٧ | Winner Semi 2          | :     |
| 5.00pm - End of Tournament |         |       |                 |                        |   |                        |       |

# 6.00PM DAY FOUR - 28TH APRIL

EAST END SURF CLUB - NOBS LINE, STRANDON

















#### TARANAKI DIVISION 2

CORY BEDFORD (C) PHILLIP BATES HAYLEE BEDFORD ROGER BEDFORD SCARLET CAPEWELL SAM MORGAN HEATHER PATIENT MATHEW WOOD JAKE HOLLARD (GK)



COACH: KEITH BEDFORD MANAGER: TROY BEDFORD

#### TARANAKI WOMEN

HAYLEE BEDFORD (C) SCARLET CAPEWELL BRIAR HARRISON TANIA HINZ REBECCA LANGRIDGE HANNAH LINCOLN HEATHER PATIENT TESS SALISBURY RUTH OPAI (GK)



COACH: ROHAN SINGH MANAGER: ISAAC FRASER







#### HOT FOOD

| Pulled Pork Rolls                                                                       | \$10 |
|-----------------------------------------------------------------------------------------|------|
| Bagel                                                                                   | \$10 |
| Cream cheese, tomato, avocado, capers & scrambled eggs<br>