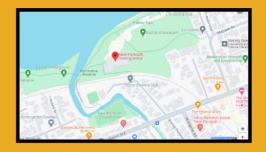

#### LOCATION

New Plymouth Skating Arena -East End Reserve, Nobs Line, New Plymouth.