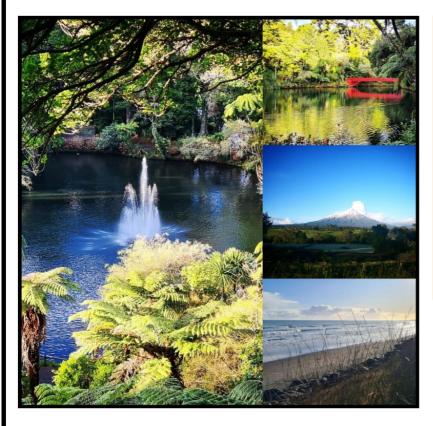

### **NEW PLYMOUTH**

New Plymouth is a beautiful location situated on the West Coast of the North Island, nestled between the magnificent Mt Taranaki and the Tasman Sea. Aside from Rink Hockey, there are other attractions to keep you occupied during your visit such as scenic walks, lakes, Mt Taranaki, art installations, the beach and many local businesses. Within a few blocks you have restarants, bars, supermarkets, fast food outlets and petrol stations.